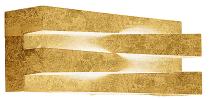

Wall lighting fixture for interiors, with direct and indirect light emission. Pickled sheet metal structure in polyacrylic paint. Pickled sheet metal cover in white or mat brass polyacrylic paint, or with gold leaf coating.

Diffuser in modelled frosted glass.