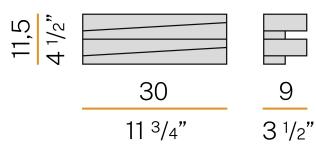

EQUENCY                | 50/60Hz             |
| ELECTRICAL CONFIGURATION | ON-OFF              |
| DRIVER                   | integrated included |
| NOMINAL LUMINOUS FLUX    | 3000lm              |
| LUMEN OUTPUT             | 2340lm              |
| EFFICIENCY               | 78%                 |
| WEIGHT                   | 1,28 Kg             |
| PROTECTION DEGREE        | IP20                |
| COLOUR TOLLERANCES       | SDCM <4             |
| PACKING DIMENSIONS (CM)  | 22,0 × 35,0 × 28,0  |







Wall lighting fixture for interiors, with direct and indirect light emission. Pickled sheet metal structure in polyacrylic paint. Pickled sheet metal cover in white or mat brass polyacrylic paint, or with gold leaf coating.

Diffuser in modelled frosted glass.



### Technical drawing



#### Polar diagram