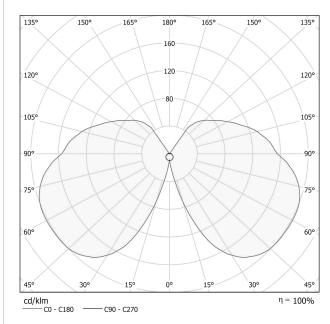

| 50/60Hz             |
| ELECTRICAL CONFIGURATION | ON-OFF              |
| DRIVER                   | integrated included |
| NOMINAL LUMINOUS FLUX    | 3000lm              |
| LUMEN OUTPUT             | 2340lm              |
| EFFICIENCY               | 78%                 |
| WEIGHT                   | 1,28 Kg             |
| PROTECTION DEGREE        | IP20                |
| COLOUR TOLLERANCES       | SDCM <4             |
| PACKING DIMENSIONS (CM)  | 22,0 × 35,0 × 28,0  |







Wall lighting fixture for interiors, with direct and indirect light emission. Pickled sheet metal structure in polyacrylic paint. Pickled sheet metal cover in white or mat brass polyacrylic paint, or with gold leaf coating.

Diffuser in modelled frosted glass.



### Technical drawing



#### Polar diagram